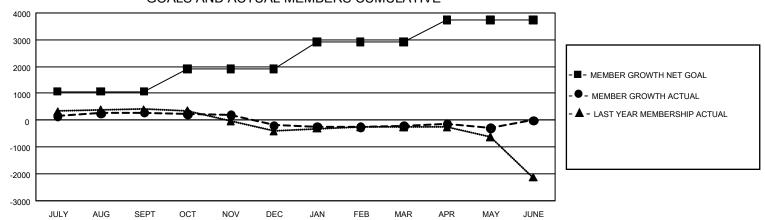

## GOALS AND ACTUAL MEMBERS CUMULATIVE

| DROPPED CLUBS: 20  |       | 436 CLUBS OF 628 ADDED 1 OR MORE | GENDER DISTRIBUTION                |                 |       |
|--------------------|-------|----------------------------------|------------------------------------|-----------------|-------|
|                    |       | NEW MEMBERS                      | MALE                               | 18,835 (80.41%) |       |
|                    |       | 1                                | FEMALE                             | 4,590 (19.59%)  |       |
| DROPPED MEMBERS    |       |                                  |                                    |                 |       |
| DECEASED           | 75    | CLICK HERE FOR CUMULATIVE        | TOTAL FAMILY UNIT MEMBERS          |                 | 1,271 |
| CLUB CANCELLED 163 |       | MEMBERSHIP DATA                  |                                    |                 |       |
| OTHER              | 2,454 |                                  | FAMILY MEMBERS PAYING HALF DUES 72 |                 | 728   |
| TOTAL              | 2,692 |                                  |                                    |                 |       |