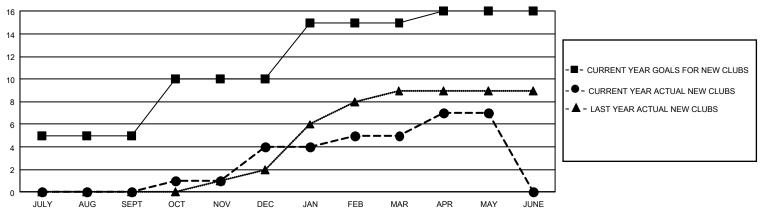

|                         |                                                    |  |
| QUARTER                      | NEW CLUB GOAL  | NEW CLUBS   | DROPPED CLUBS | QUARTER MEM                  | BER GROWTH NET<br>GOAL | MEMBER GROWTH<br>ACTUAL | DROPPED<br>MEMBERS ACTUAL<br>(including transfers) |  |
| JULY/AUG/SEPT<br>OCT/NOV/DEC | 15<br>15<br>15 | 0<br>4<br>1 | 12<br>0<br>8  | JULY/AUG/SEPT<br>OCT/NOV/DEC | 1072<br>834<br>1018    | 1,346<br>565<br>389     | 994<br>992<br>366                                  |  |
| JAN/FEB/MAR<br>APR/MAY/JUNE  | 3              | 2           | 0             | JAN/FEB/MAR<br>APR/MAY/JUNE  | 812                    | 281                     | 340                                                |  |

## GOALS AND ACTUAL NEW CLUBS CUMULATIVE



## GOALS AND ACTUAL MEMBERS CUMULATIVE



| DROPPED CLUBS: 20  |       | 436 CLUBS OF 628 ADDED 1 OR MORE | GENDER DISTRIBUTION                |                 |       |
|--------------------|-------|----------------------------------|------------------------------------|-----------------|-------|
|                    |       | NEW MEMBERS                      | MALE                               | 18,835 (80.41%) |       |
|                    |       | 1                                | FEMALE                             | 4,590 (19.59%)  |       |
| DROPPED MEMBERS    |       |                                  |                                    |                 |       |
| DECEASED           | 75    | CLICK HERE FOR CUMULATIVE        | TOTAL FAMILY UNIT MEMBERS          |